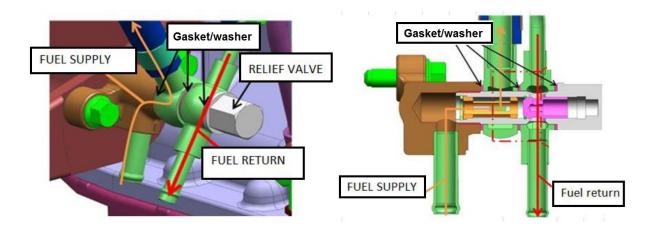

The new Banjo Bolt features a Boss in between the supply and return lines, which will require copper washers/gaskets to be installed on both sides of each fuel line. (Please note for purchasing and stocking, copper washers/gaskets needed).