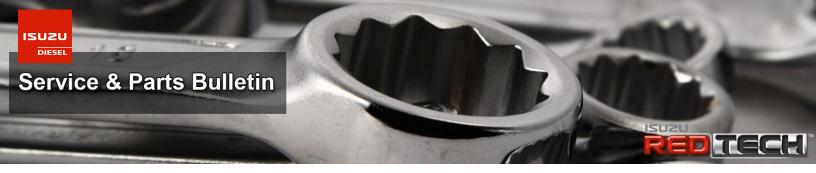

The new Banjo Bolt features a Boss in between the supply and return lines, which will require copper washers/gaskets to be installed on both sides of each fuel line. (Please note for purchasing and stocking, copper washers/gaskets needed).