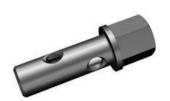

ion up to date for our network. There has been a recent update regarding the fuel supply and return line banjo bolt for all 4JJ1 engines. Please see pictures below.

The new Banjo Bolt features a Boss in between the supply and return lines, which will require copper washers/gaskets to be installed on both sides of each fuel line. (Please note for purchasing and stocking, copper washers/gaskets needed).

Please note the updated part number and quantities below.

| Affected Parts    | Current Parts NO. | Q'ty | New Parts NO. | Q'ty |
|-------------------|-------------------|------|---------------|------|
| RELIEF VALVE      | 8980749550        | 1    | 8975511850    | 1    |
| FUEL PIPE PACKING | 8982513450        | 3    | 8982513450    | 4    |

Service\_Bulletin\_ SVS-04-19 Page 1 of 2





## **Current**





Service\_Bulletin\_ SVS-04-19 Page 2 of 2