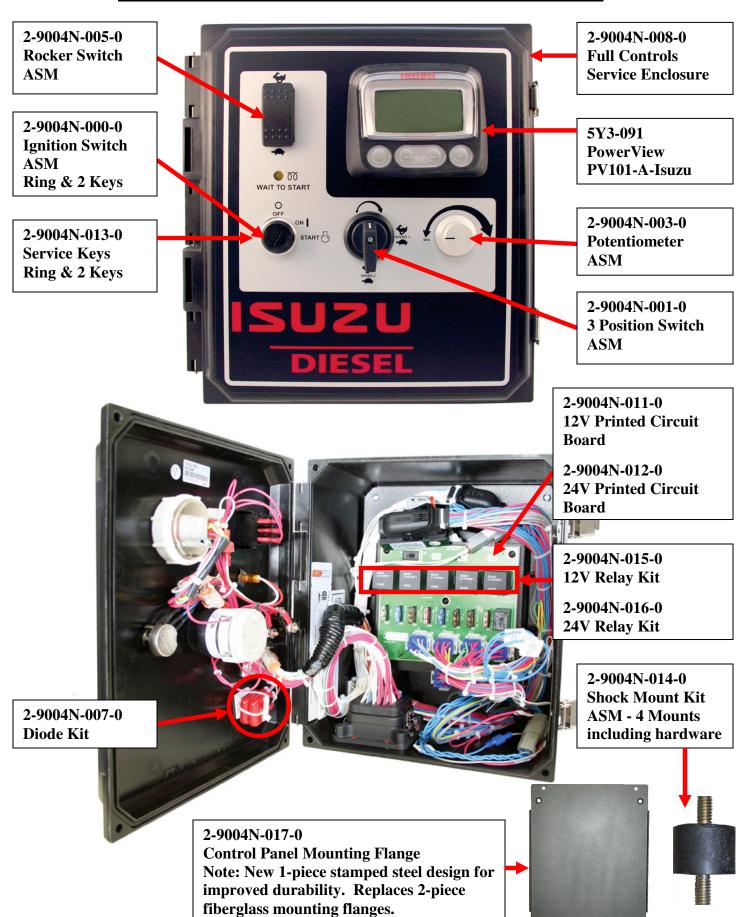

| ISUZU SERVICE<br>PART NUMBER | DESCRIPTION                     | ISUZU SERVICE<br>PART NUMBER | DESCRIPTION                |
|------------------------------|---------------------------------|------------------------------|----------------------------|
| 2-9004N-002-0                | SERV, RECEPTACLE, 31 PIN        | 2-9004N-012-0                | KIT, SERV, PCB, 24V        |
| 2-9004N-004-0                | SERV, PLUG, 31 PIN              | 2-9004N-013-0                | SERV, KEYS (RING & 2 KEYS) |
| 2-9004N-001-0                | SERV, 3 POS SWITCH ASM          | 2-9004N-005-0                | SERV, ROCKER SWITCH ASM    |
| 2-9004N-007-0                | SERV, DIODE KIT                 | 2-9004N-014-0                | SHOCK MOUNT KIT ASM        |
| 2-9004N-008-0                | FULL CONTROLS SERV<br>ENCLOSURE | 2-9004N-015-0                | RELAY SERVICE KIT,12V      |
| 2-9004N-009-0                | NO CONTROLS SERV<br>ENCLOSURE   | 2-9004N-016-0                | RELAY SERVICE KIT, 24V     |
| 2-9004N-010-0                | REMOTE SERV<br>ENCLOSURE        | 2-9004N-003-0                | POTENTIOMETER ASM          |
| 2-9004N-000-0                | SERV, IGNITION SWITCH<br>ASM    | 2-9004N-017-0                | MOUNTING FLANGE / FEET     |
| 2-9004N-011-0                | KIT, SERV, PCB, 12V             | 5Y3-091                      | POWERVIEW PV101-A-ISUZU    |