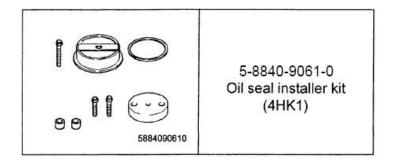

## SUBJECT: IDE-2410 4HK1/6HK1 WORKSHOP MANUAL CORRECTIONS UPDATE

This is notification a special service tool has been updated in the 4HK1/6HK1 Workshop Manual IDE-2410. The manual indicates tool part number 5-8840-2703-0, which needs to be replaced by part number 5-8840-9061-0. These tools are not interchangeable. The corrections have been made to the online manual (pages 1A-128, 1A-129, 1A-133, 1A-135, 1A-136 and 1A-138) and uploaded to the <u>www.isuzuengines-info.com</u> site in the Service and Parts Folder, within Workshop Manuals. If you have this manual in print form, please take note of the changes. If corrective stickers are required please request these via email to Laura Chesney, Market Communications Coordinator, at <u>laura.chesney@isza.com</u>.