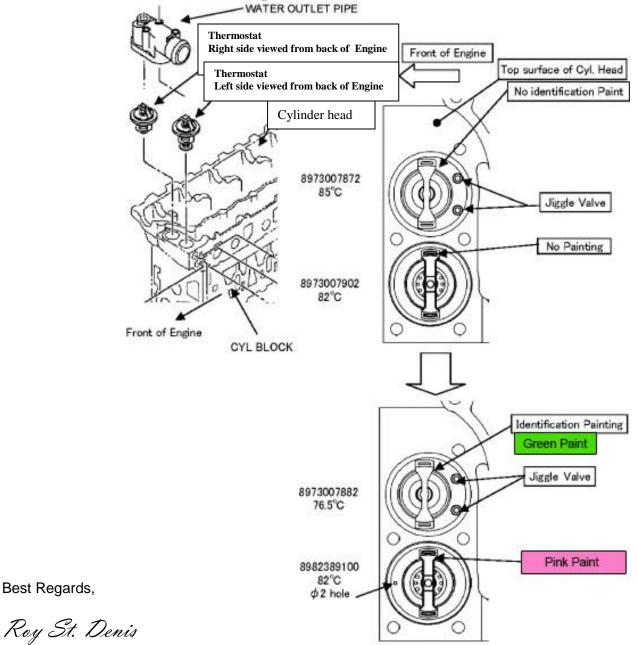

## SUBJECT: ALL 4HK1X ENGINE THERMOSTAT PARTS CHANGE AND INSTALLATION PROCEDURE

Isuzu Motors America, LLC PowerTrain Division (ISZAPT) has implemented a thermostat change on the 4HK1X engines due to parts commonization and improvement of air venting. Opening valve temperatures will be changed and a water drain hole has been added. This bulletin covers the procedure to identify and properly install the updated thermostats. Please refer to the attached pictures noting the green and pink paint dots on the new thermostats and the proper placement of these thermostats in the engine. This thermostat parts change will be implemented in production engines February 2013.

## Parts Interchange Information

ISUZU

| Affected Parts | Current Parts | Qʻty | New Parts   | Qʻty |
|----------------|---------------|------|-------------|------|
| THERMOSTAT     | 897300 7872   | 1    | 897300 7882 | 1    |
|                | 897300 7902   | 1    | 898238 9100 | 1    |

| Side                                      | Reference            | Current        | New            |
|-------------------------------------------|----------------------|----------------|----------------|
| Right Side (viewed from back of engine)   | P/N                  | 897300 7872    | 897300 7882    |
|                                           | Opening Valve Temp   | 85 Deg C       | 76.5 Deg C     |
|                                           | Water Drainage Hole  | Jiggle Valve*2 | Jiggle Valve*2 |
|                                           | Identification Paint | Nothing        | Green          |
| Left Side (viewed from<br>back of engine) | P/N                  | 897300 7902    | 898238 9100    |
|                                           | Opening Valve Temp   | 82 Deg C       | 82 Deg C       |
|                                           | Water Drainage Hole  | Nothing        | 2 Dia          |
|                                           | Identification Paint | Nothing        | Pink           |

## <Reference Drawing>

Service Specialist

Best Regards,